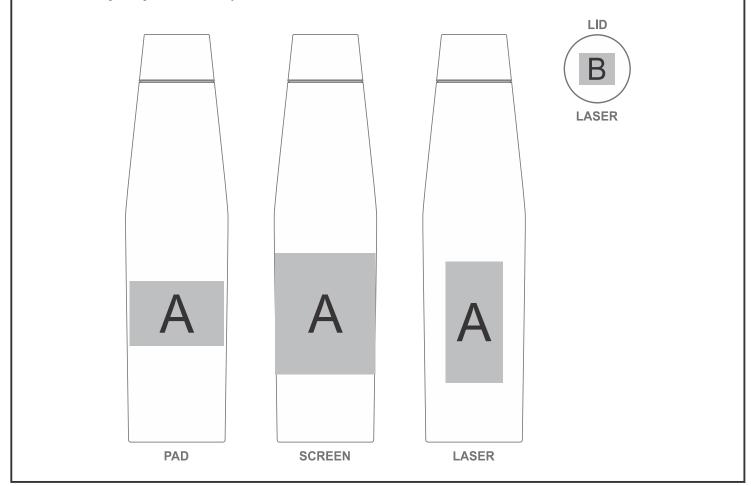

## **Branding Options:**

| Position | Branding Method (Branding Code) | No. of Colours | Dimension              |
|----------|---------------------------------|----------------|------------------------|
| А        | Laser Engraving (LB)            | N/A            | 30mm wide x 90mm high  |
| А        | Screen Wrap (SW)                | 1 Colour       | 180mm wide x 80mm high |
| А        | Pad Printing (PC)               | 4 Colours      | 40mm wide x 30mm high  |

| В | Laser Engraving (LB) | N/A | 30mm wide x 30mm high |
|---|----------------------|-----|-----------------------|
|---|----------------------|-----|-----------------------|